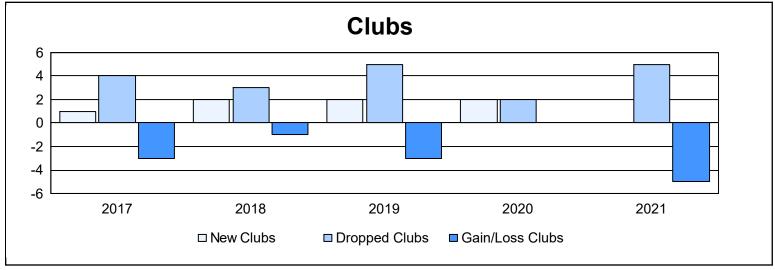

District 118 Y

As of June 2021 Cumulative

| Year      | New<br>Clubs | Dropped<br>Clubs | Gain/<br>Loss<br>Clubs | New<br>Members | Charter<br>Members | Reinstate<br>Members | Transfer<br>Members | Total<br>Member<br>Added | Total<br>Members<br>Dropped | Gain/<br>Loss<br>Members |
|-----------|--------------|------------------|------------------------|----------------|--------------------|----------------------|---------------------|--------------------------|-----------------------------|--------------------------|
| 2016-2017 | 1            | 4                | -3                     | 185            | 40                 | 3                    | 11                  | 239                      | 238                         | 1                        |
| 2017-2018 | 2            | 3                | -1                     | 104            | 60                 | 7                    | 11                  | 182                      | 305                         | -123                     |
| 2018-2019 | 2            | 5                | -3                     | 120            | 78                 | 5                    | 18                  | 221                      | 267                         | -46                      |
| 2019-2020 | 2            | 2                | 0                      | 123            | 71                 | 6                    | 8                   | 208                      | 198                         | 10                       |
| 2020-2021 | 0            | 5                | -5                     | 94             | 14                 | 4                    | 23                  | 135                      | 228                         | -93                      |
| Average   | 1            | 4                | -2                     | 125            | 53                 | 5                    | 14                  | 197                      | 247                         | -50                      |